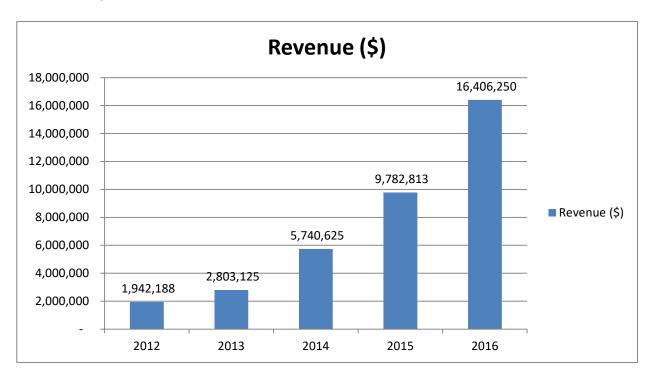

### Centec Focuses on Switching Silicon and Software for Over 12 Years

**Switch Silicon** 

- Founded in 01/2005, headquartered in SuZhou China
- >160 employees, >120 engineers
  - ASIC team 50
  - Hardware 11
  - Software and System testing 60
- Total investment \$77M with \$47M new investment closed in 08/2016
- Over 5 years healthy revenue growth with >\$20M expected
  2017 revenue