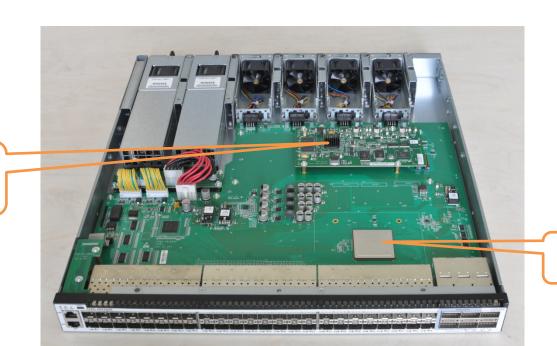

#### **FULL Lineup from Access to Core**

NOS

**Centec CNOS** 

HP OpenSwitch

**SoNIC** 

HAL

**OCP SAI** 

Hardware Platform

Centec E580

**ODM Hardware** 

**Switch Chip** 

**Centec GoldenGate** 